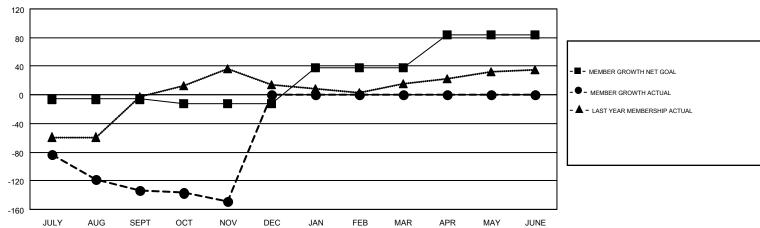

## GOALS AND ACTUAL MEMBERS CUMULATIVE

| DROPPED CLUBS: 2  DROPPED MEMBERS |     | 86 CLUBS OF 220 ADDED 1 OR MORE NEW MEMBERS | GENDER DISTE<br>MALE<br>FEMALE | 4,535 (67.78%)<br>2,156 (32.22%) |  |
|-----------------------------------|-----|---------------------------------------------|--------------------------------|----------------------------------|--|
| DECEASED                          | 59  | CLICK HERE FOR CUMULATIVE                   | TOTAL FAMILY UNIT M            | TOTAL FAMILY UNIT MEMBERS        |  |
| CLUB CANCELLED 0 OTHER 288        |     | MEMBERSHIP DATA                             | FAMILY MEMBERS PA              | FAMILY MEMBERS PAYING HALF DUES  |  |
| TOTAL                             | 347 |                                             |                                |                                  |  |