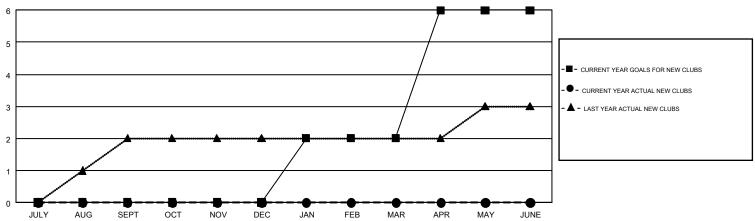

R 2017-2018   |                           |                         |                                                    |  |  |  |  |  |
|   | QUARTER                 | MEMBER GROWTH NET<br>GOAL | MEMBER GROWTH<br>ACTUAL | DROPPED<br>MEMBERS ACTUAL<br>(including transfers) |  |  |  |  |  |
|   | JULY/AUG/SEPT           | -6<br>-6                  | 98<br>127               | 213<br>134                                         |  |  |  |  |  |
|   | OCT/NOV/DEC JAN/FEB/MAR | 50                        | 0                       | 0                                                  |  |  |  |  |  |
|   | APR/MAY/JUNE            | 46                        | 0                       | 0                                                  |  |  |  |  |  |

## GOALS AND ACTUAL NEW CLUBS CUMULATIVE

0



## GOALS AND ACTUAL MEMBERS CUMULATIVE



| DROPPED CLUBS: 2  DROPPED MEMBERS |     | 86 CLUBS OF 220 ADDED 1 OR MORE NEW MEMBERS | GENDER DISTE<br>MALE<br>FEMALE | 4,535 (67.78%)<br>2,156 (32.22%) |  |
|-----------------------------------|-----|---------------------------------------------|--------------------------------|----------------------------------|--|
| DECEASED                          | 59  | CLICK HERE FOR CUMULATIVE                   | TOTAL FAMILY UNIT M            | TOTAL FAMILY UNIT MEMBERS        |  |
| CLUB CANCELLED 0 OTHER 288        |     | MEMBERSHIP DATA                             | FAMILY MEMBERS PA              | FAMILY MEMBERS PAYING HALF DUES  |  |
| TOTAL                             | 347 |                                             |